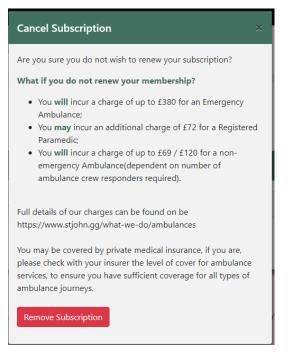

### **Remove Subscription**

If you select the Remove Subscription option you will be met with this pop up.

To confirm you wish to delete your subscription click on Remove Subscription.

#### You will then see this confirmation page.

| St John Service                                                                    | Home My Details      |
|------------------------------------------------------------------------------------|----------------------|
| Home / Remove Subscription                                                         |                      |
|                                                                                    | Subscription Removed |
| Your subscription has now been removed.                                            |                      |
| If you wish to add a subscription to your account please follow the options on the | r home page.         |
|                                                                                    |                      |