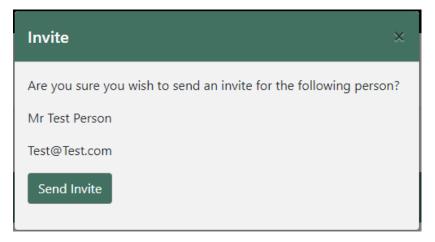

#### **Invite a Person**

To invite a user to be able to use the subscription system click on Invite next to their name. They require a email to be populated for this.

Click on send invite to send the invite email to them.