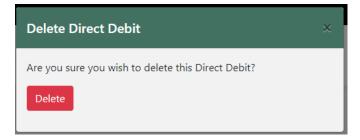

### **Delete Direct Debit Details**

To delete your direct debit details click on the delete option next to your direct debit record.

Click on delete to confirm the deletion.